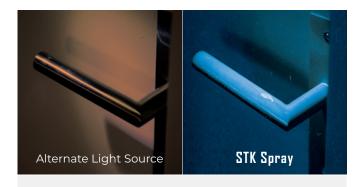

**Shake lightly**, wait 30 seconds. Solution is ready-to-use

Spray the scene at a distance of ~20 cm (~8 inches)

Read results with a 365nm UV light with visible light filter: only semen stains will glow in a blue color

### Never leave an evidence behind

- Can be used indoor and outdoor
- 100% of semen stains are detected on the field
- No false positive and above all no false negative
- Process extremely reliable to get outstanding results
- STK Spray allows to multiply chances to obtain rapist's DNA faster and more efficiently