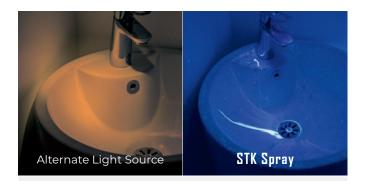

**Shake lightly**, wait 30 seconds. Solution is ready-to-use

Spray the scene at a distance of ~20 cm (~8 inches)

Read results with a 365nm UV light with visible light filter: only semen stains will glow in a blue color

### Never leave an evidence behind

- Can be used indoor and outdoor
- 100% of semen stains are detected on the field
- No false positive and above all no false negative
- Process extremely reliable to get outstanding results
- STK Spray allows to multiply chances to obtain rapist's DNA faster and more efficiently