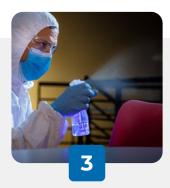

**Shake lightly**, wait 30 seconds. Solution is ready-to-use

Spray the scene at a distance of ~20 cm (~8 inches)

Read results with a 365nm UV light with visible light filter: only semen stains will glow in a blue color