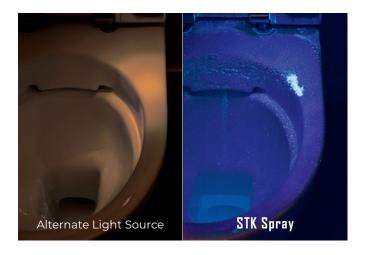

**Shake lightly**, wait 30 seconds. Solution is ready-to-use

Spray the scene at a distance of ~20 cm (~8 inches)

Read results with a 365nm UV light with visible light filter: only semen stains will glow in a blue color

### Never leave an evidence behind

- Can be used indoor and outdoor
- 100% of semen stains are detected on the field
- No false positive and above all no false negative
- Process extremely reliable to get outstanding results
- STK Spray allows to multiply chances to obtain rapist's DNA faster and more efficiently