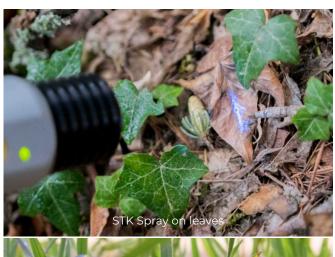

**Shake lightly**, wait 30 seconds. Solution is ready-to-use

Spray the scene at a distance of ~20 cm (~8 inches)

Read results with a 365nm UV light with visible light filter: only semen stains will glow in a blue color